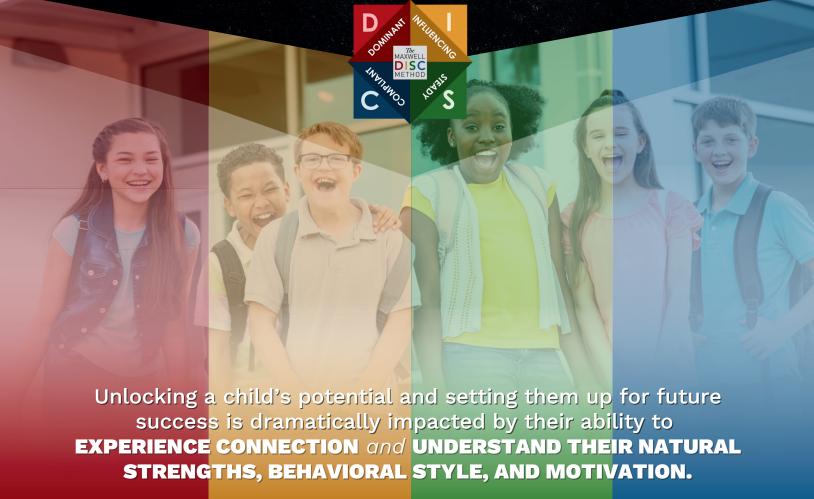

## The MAXWELL DISC STUDENT SUCCESS REPORT

## THIS REPORT has THREE KEY SECTIONS.

One section is for the child, to help them see what makes them incredible. There is also a section for parents and guardians, with valuable insight into how to build deeper connection with their child using their child's own unique communication style. The third section is for sharing with the child's teacher or tutor, so they have insight into the child's unique behavior style, strengths, motivation, and more. Combined, these sections provide a tripod of support to unlock the potential found deep inside each precious child.